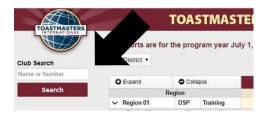

#### Instructions:

Sgt. At Arms

Club Name

- Scan BOTH pages (or take photos) and send them to dcp@foundersdistrict.org
- Keep the original with the club and review/update it at your club executive meetings.
- Track your club's progress at the Toastmasters website: <a href="http://dashboards.toastmasters.org/">http://dashboards.toastmasters.org/</a>
   Enter your club name or number in the Club Search field